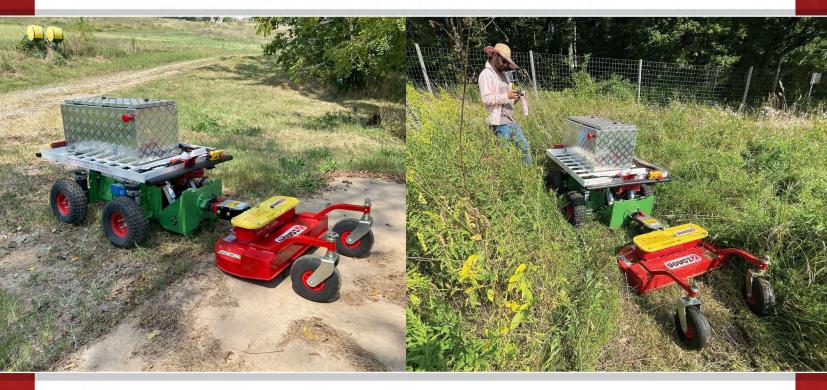

# Introducing the Mowing & Attach Pack for 24/7 mowing.

With a Mowing & Attach Pack, operators can attach mowers from BCS, Zanon and other manufacturers to Burro robots to autonomously mow areas and rows continuously. Paths are mapped online via Atlas, an intuitive tool that enables precision routes.

#### The Hardware

- The hitch includes an ePTO that powers implements and a 200ah 48V battery pack for three to six hours of mowing time, depending on field conditions.
- This enables autonomous mowing of areas and rows, and can be combined with Burro's docking station to autonomously mow > dock to charge > mow continuously.
- Mowing & Attach Pack comes standard with a 33-inch Zanon mower, but is compatible with other attachments from BCS and Zanon.