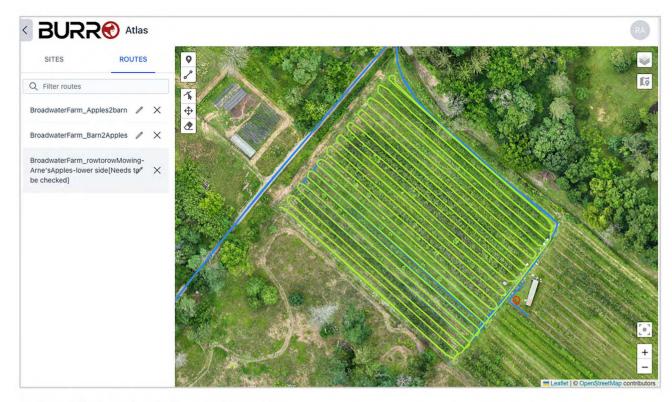

### Atlas mission-enabling autonomy

The Mowing & Attach Pack comes equipped with Atlas, Burro's new mission-based autonomy tool. With Atlas, operators can remotely map areas or set precise rows to mow using an intuitive online tool. Operators can then push routes to Burros and direct them to mow anytime, day or night. Paired with Burro's autonomous dock technology, this pack enables autonomously mowing 24/7.